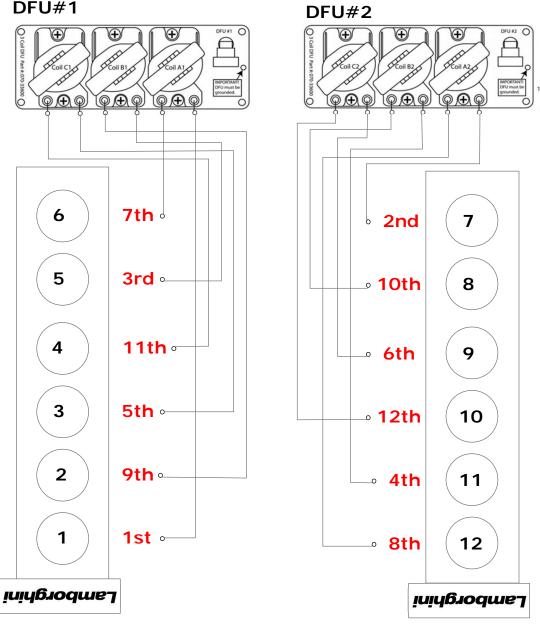

Countach Firing Order: 1,7,5,11,3,9,6,12,2,8,4,10

## Front Of Car - Flywheel Side

DFU#1